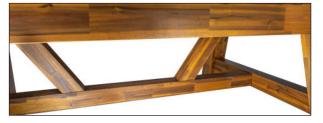

INDOOR/OUTDOOR BILLIARD TABLE Made from Acacia wood, the Emory pool table is engineered to not only look great but to weather the elements and stay outside. The unique leg and stretcher design is sure to make this table the star of your outdoor game room. Don't forget the dining top and custom outdoor benches to convert this into an outdoor dining table. The marine backed, I" thick three-piece slate and outdoor treated hardware allow you to enjoy a game of pool in your outdoor living area.

Available
Outdoor Cloth Colors

Sunflower

This table is constructed with all tropical solid hardwood construction, oversized rails, I" backed 3 piece slate, Exact Shot K-66 profile 100% gum rubber cushions, and high torque t-nut fasteners. Our outdoor pool table cloth is designed specifically for outdoor use. It is a soft, breathable, solution-dyed acrylic that is UV, water, and mildew resistant and does not noticeably shrink or stretch.