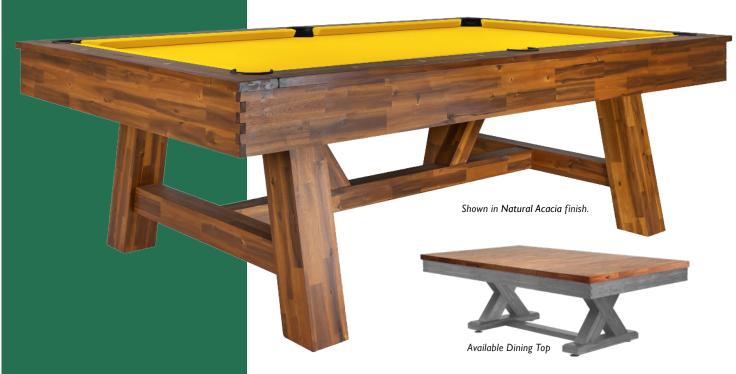

INDOOR/OUTDOOR BILLIARD TABLE Made from Acacia wood, the Emory pool table is engineered to not only look great but to weather the elements and stay outside. The unique leg and stretcher design is sure to make this table the star of your outdoor game room. Don't forget the dining top and custom outdoor benches to convert this into an outdoor dining table. The marine backed, I" thick three-piece slate and outdoor treated hardware allow you to enjoy a game of pool in your outdoor living area.

- All Wood Cabinet
- 3-Piece, I" Marine Backed Slate
- ExactShot™ Cushions
- Solid Hardwood Rails
- Mother Of Pearl Sights
- Industry Leading Warranty

Assembled dimensions: 8': 102 1/4" x 58 1/4" x 32 1/2" @ 735 lbs