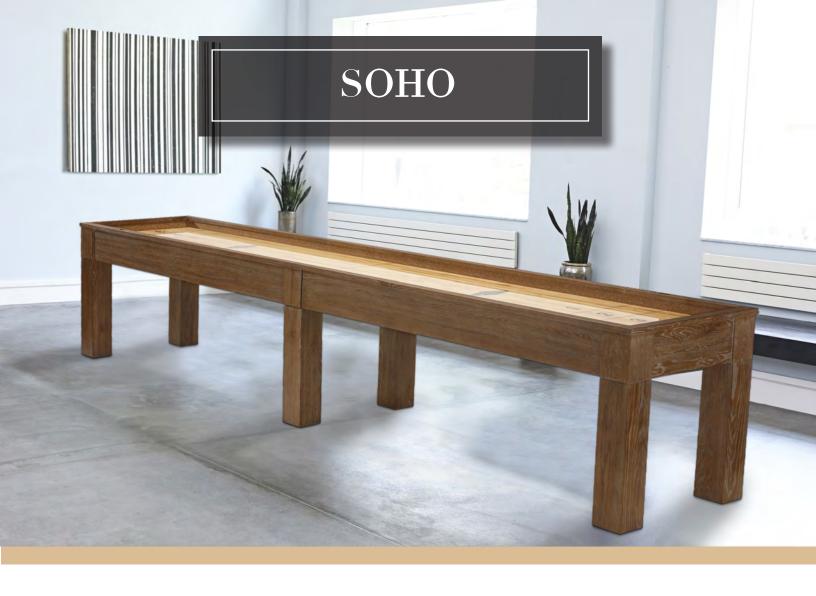

The Soho features a modern design with ultra clean lines, minimalist aesthetic, and matches the Soho billiards table. Added individually, or in combination, the Soho shuffleboard promises to deliver unique style, quality, and playability.

# **SOHO**<sup>™</sup>

#### **MEASUREMENTS**

| Size                   | 12' (3.66 m)                                        |
|------------------------|-----------------------------------------------------|
| Dimensions (L x W x H) | 146.9" x 28.7" x 32.1" (373.1 x 72.9 x 81.5 cm)     |
| Playfield (L x W x H)  | 132.5" x 20" x 2.5" (12 ft) (336.55 x 51 x 6.35 cm) |
| Weight                 | 626 lbs† (283.95 kg)                                |