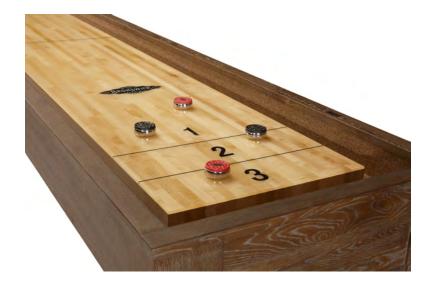

### **FEATURES**

- · Natural grain and texture finish
- Modern style with clean lines
- Four climate adjusters
- Accessories include: four black weights, four red weights, built-in abacus scoring system, table brush, and shuffleboard wax

# **MATERIALS**

- Made of select hardwoods and wood products
- North American maple hardwood playfield finished with a 0.25" (0.6 cm) polymer resin surface
- Cabinet lined with a complimentary color carpet
- Playfield protected by a limited lifetime warranty\*